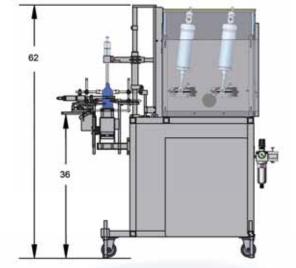

## Synchromat Specifications

## Additional Synchromat Features:

- Product may be Supplied from Floor Level Reservoir, Overhead Supply, or a Pressurized Source
- Optional Air Motor Drive Available for Hazardous Environments
- Optional Multi-Stroke System Extends Range Beyond 1 Liter
- ♦ Fill Accuracy ± .5% or better
- Fill Rate: Up to 34 cpm with 2
  Filling Heads and Up to 200 cpm with 20 Filling Heads