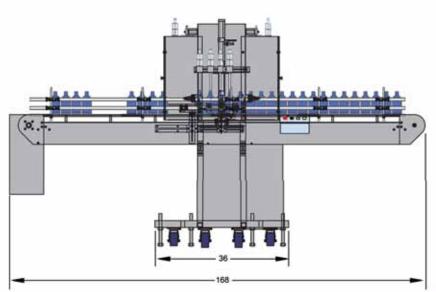

## Synchromat Specifications

## Additional Synchromat Features:

- Product may be Supplied from Floor Level Reservoir, Overhead Supply, or a Pressurized Source
- Optional Air Motor Drive Available for Hazardous Environments
- Optional Multi-Stroke System Extends Range Beyond 1 Liter
- ♦ Fill Accuracy ± .5% or better
- Fill Rate: Up to 34 cpm with 2
  Filling Heads and Up to 200 cpm with 20 Filling Heads